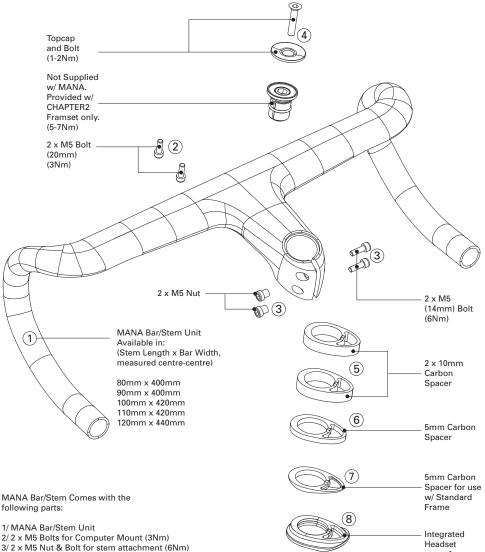

- 4/1 x Headset Top Cap & Bolt
- 5/ 2 x 10mm Carbon Spacers
- 6/1 x 5mm Carbon Spacers
- 7/1 x 5mm Curved Carbon Spacer
- 8/ Integrated Headset cover for use w/RERE only

cover for use

w/RERE only

MANA Bar/Stem Comes with the following parts:

- 1/ MANA Bar/Stem Unit
- $2/\,2$  x M5 Bolts for Computer Mount (3Nm)
- $3/\,2$  x M5 Nut & Bolt for stem attachment (6Nm)
- 4/1 x Headset Top Cap & Bolt
- 5/2 x 10mm Carbon Spacers
- 6/1 x 5mm Carbon Spacers
- 7/1 x 5mm Curved Carbon Spacer

## Note:

The MANA bar is designed to work with all CHAPTER2 framesets. Always consult your local bicycle dealer regarding compatibility when buying a MANA bar for use with another manufacturer's frame,