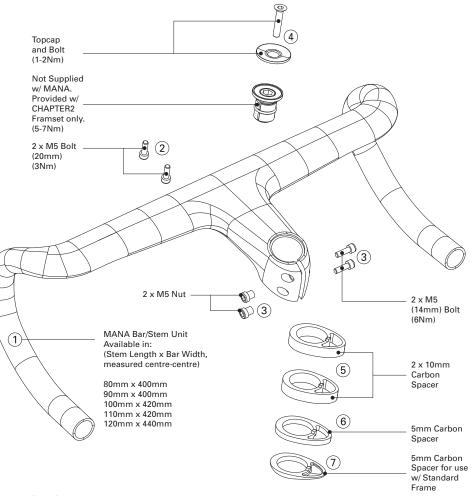

- 4/1 x Headset Top Cap & Bolt
- 5/ 2 x 10mm Carbon Spacers
- 6/1 x 5mm Carbon Spacers
- 7/1 x 5mm Curved Carbon Spacer
- 8/ Integrated Headset cover for use w/RERE only

cover for use

w/RERE only

MANA Bar/Stem Comes with the following parts:

- 1/ MANA Bar/Stem Unit
- $2/\,2$  x M5 Bolts for Computer Mount (3Nm)
- $3/\,2$  x M5 Nut & Bolt for stem attachment (6Nm)
- 4/1 x Headset Top Cap & Bolt
- 5/2 x 10mm Carbon Spacers
- 6/1 x 5mm Carbon Spacers
- 7/1 x 5mm Curved Carbon Spacer

## Note:

The MANA bar is designed to work with all CHAPTER2 framesets. Always consult your local bicycle dealer regarding compatibility when buying a MANA bar for use with another manufacturer's frame,